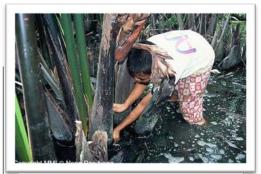

- In 1892, this species was imported to France by the French aquarium fish importer Pierre Carbonnier in Paris.
- In 1896, the German aquarium fish importer Paul Matte in Berlin imported the first specimens to Germany from Moscow

• Official reports of fights began in the 1800s and the King of Siam (Rama III) as the country was then known licensed Betta fights as well as owning a collection himself.



In 1909,
 the ichthyologist
 Charles Tate Regan
 formally described
 and gave it the name
 Betta splendens.

(splendid battle)



C. Tate Regan.

# Combating Siamese Fighting Fish is Integral to Thai Culture

Thais love to watch and bet on two combating males, with fights sometimes resulting in death.





# Thais learn about collecting "SIAMESE FIGHTING FISH" from an early age.















## Farm Resources

(Background)

#### Mae Sai Thailand Chiang Rai Hong Son A Phayao Nan Chiang Mai 🖀 Lamphun 🙈 Lampang A Phrae Nong Khai Uttaradit Nakhon Phanom Sukhothai 🖀 Sakon Tak 🙈 Nakhor Phitsanulok Kampaeng Phet Khon Kaen ukdahan Nakhon Sawan 🙈 Yasothor Chaiyaphum Chai Nat 🙈 Ubon 📤 Ratchathani Lopburi 🙈 Suphanburi 🖀 Ayutthaya 🙈 Ratchasima Kanchanaburi 🙈 Bangkok Nakhon Pathom Ratchaburi A Chonburi Pattaya Phetchaburi A A Rayong Chantaburi Hua Hin O Prachuap A Khiri Khan Chumphon @ Ranona . Capital of Thailand Province Capital Surat Thani Phang Nga O Important Place Nakhon Si Thammarat Phuket Phattalung Songkhla

## Nakhon Pathom Province

195 Farm Registered
Male owner 99 farms
Female owner 96 farms

Close to Bangkok



## Key question: Woman Participation in the Siamese Fightin