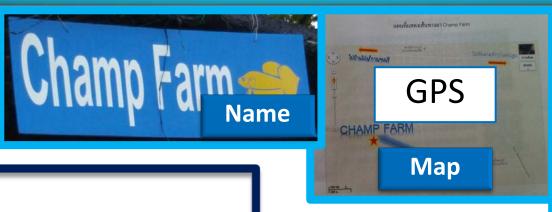

# 4 points for Cetifiing at Farm

# Licencing and Certification

Farm Lic.

Hatchery Lic.

3