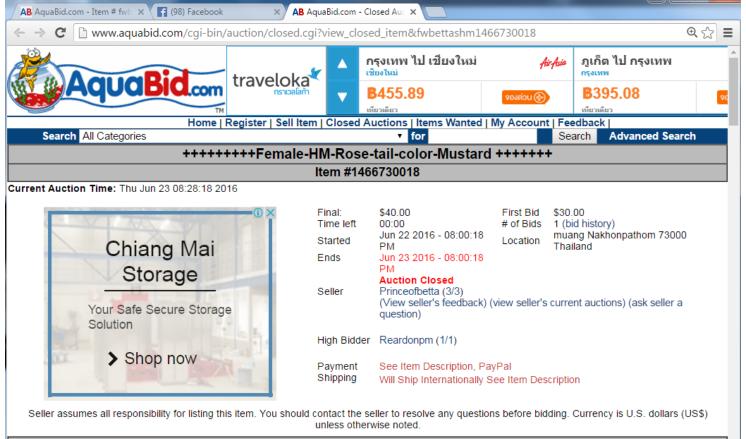

4.

Bidding Winner

[Thailand betta's Auction]

ูลปลากัดไทย [ Thailand bet.

AB AquaBid.com - Item # fwb × (97) Facebook

× AB AquaBid.com - Item # fwb ×

| Bidders         | Bid Time                          | Bid     | Comments |
|-----------------|-----------------------------------|---------|----------|
| Reardonpm (1/1) | Thu Jun 23 2016 - 01:16:25 AM CDT | \$50.00 |          |

#### Place A Bid

**User Name** noidof Registration Required. It's FREE! Password Forgotten Yours? ••••• **Current Bid** \$50.00 Bid increment \$1.00 Minimum Bid \$51.00 Your Maximum Bid Please type only numerals and the decimal point. Do not include a dollar sign ('\$') or commas (',').