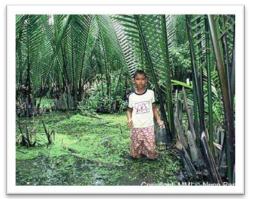

In 1892, this species was imported to France by the French aquarium fish importer Pierre Carbonnier in Paris.
- In 1896, the German aquarium fish importer Paul Matte in Berlin imported the first specimens to Germany from Moscow

• Official reports of fights began in the 1800s and the King of Siam (Rama III) as the country was then known licensed Betta fights as well as owning a collection himself.



In 1909,
 the ichthyologist
 Charles Tate Regan
 formally described
 and gave it the name
 Betta splendens.

(splendid battle)



C. Tate Regan.

# Combating Siamese Fighting Fish is Integral to Thai Culture

Thais love to watch and bet on two combating males, with fights sometimes resulting in death.





# Thais learn about collecting "SIAMESE FIGHTING FISH" from an early age.















## Farm Resources

(Background)

#### Mae Sai Thailand Chiang Rai Hong Son A Phayao Nan Chiang Mai 🖀 Lamphun 🙈 Lampang A Phrae Nong Khai Uttaradit Nakhon Phanom Sukhothai 🖀 Sakon Tak 🙈 Nakhor Phitsanulok Kampaeng Phet Khon Kaen ukdahan Nakhon Sawan 🙈 Yasothor Chaiyaphum Chai Nat 🙈 Ubon 📤 Ratchathani Lopburi 🙈 Suphanburi 🖀 Ayutthaya 🙈 Ratchasima Kanchanaburi 🙈 Bangkok Nakhon Pathom Ratchaburi A Chonburi Pattaya Phetchaburi A A Rayong Chantaburi Hua Hin O Prachuap A Khiri Khan Chumphon @ Ranona . Capital of Thailand Province Capital Surat Thani Phang Nga O Important Place Nakhon Si Thammarat Phuket Phattalung Songkhla

## Nakhon Pathom Province

195 Farm Registered
Male owner 99 farms
Female owner 96 farms

Close to Bangkok



## Key question: Woman Participation in the Siamese Fighting Fi