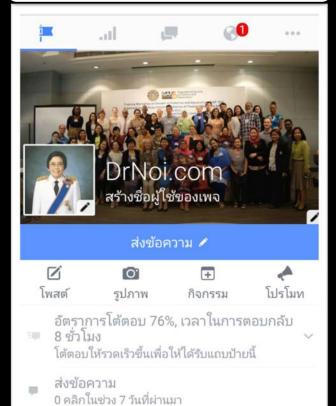

having to keep track of the auction as it proceeds and prevents you from being outbid at the last minute unless your spending limit is exceeded. Also, in case of a tie for high bidder, earlier bids take precedence. And, keep in mind that you cannot reduce your maximum bid at a later date.

#### Seller Modify or Delete An Auction

Password (forgotten it?)

hange parts of the auction such as Relisting, Shipping Details, the image. The seller can also add to the item description.

can also use this to delete an auction.

## Social Network have brought customers to their farms.











# Facebook Groups make woman networking strong

facebook. join our group +









# **Icon Marketing**

### **Kumamon**



Chinese Panda bear













# DrNoi.com: Gateway to Farmer

## 19 April 2014





19 September 2015



7,540

โปรโมทเพจของคณด้วยงบ \$177

เข้าถึงผู้คนมากขึ้นใน ไทย



My Goal with GAF 6 seminar today

"I will keep doing my best with woman by all means."

# Thank you kindly for your attention

DrNoi.com