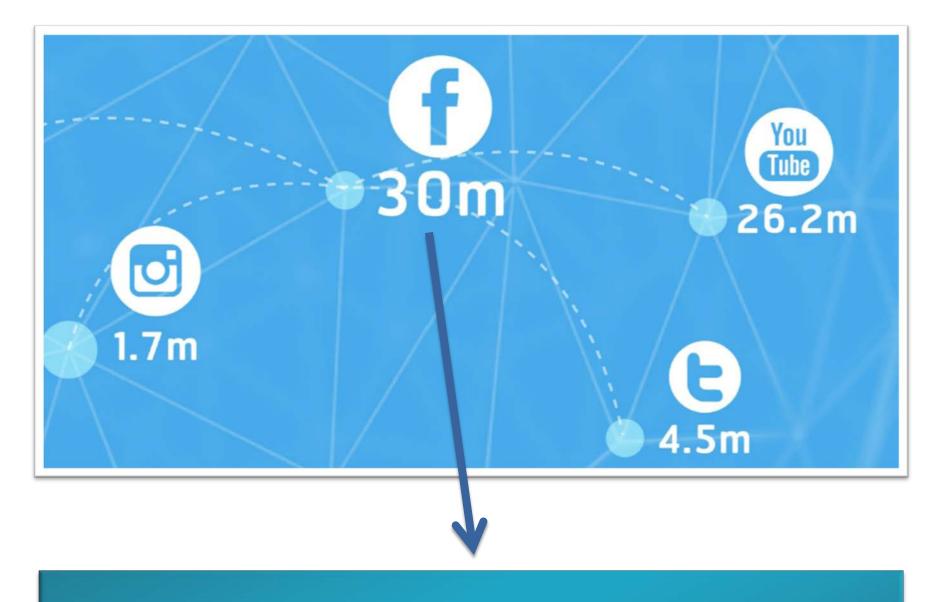

## Social Network have brought customers to their farms.

# Facebook Groups make woman networking strong

facebook. join our group +