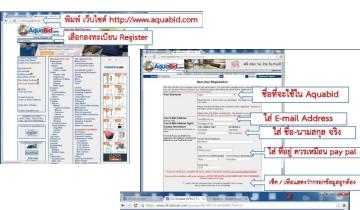

# Solution via Social Network Online Marketing

# **Online Marketing**

3.
Social
Marketing

Branding via Facebook

# I joined this workshop with 15,000 baht for 1 day. Professional Branding on Facebook

## Facebook Page =>DrNoi.com