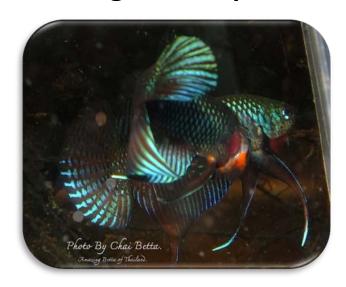

# History of the Siamese Fighting Fish

# An historic overview: Betta splendens Regan, 1910 Siamese Fighting Fish, Plakad, Betta

 By the 1840s he gifted Danish zoologist Theodore Cantor some of the fish, which Cantor named Macropodus pugnax.

• Official reports of fights began in the 1800s and the King of Siam (Rama III) as the country was then known licensed Betta fights as well as owning a collection himself.

In 1909,
 the ichthyologist
 Charles Tate Regan
 formally described
 and gave it the name
 Betta splendens.