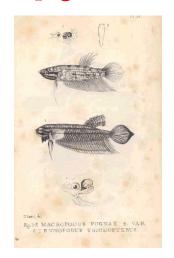

# An historic overview: Betta splendens Regan, 1910 Siamese Fighting Fish, Plakad, Betta

 By the 1840s he gifted Danish zoologist Theodore Cantor some of the fish, which Cantor named Macropodus pugnax.

• Official reports of fights began in the 1800s and the King of Siam (Rama III) as the country was then known licensed Betta fights as well as owning a collection himself.

In 1909,
 the ichthyologist
 Charles Tate Regan
 formally described
 and gave it the name
 Betta splendens.

(splendid battle)

C. Tate Regan.