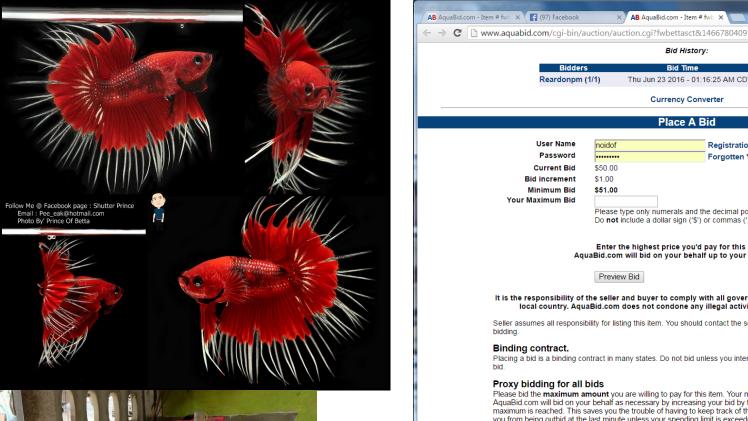

4.

Bidding Winner

[Thailand betta's Auction]

ูลปลากัดไทย [ Thailand bet.

AB AquaBid.com - Item # fwb × (97) Facebook

× AB AquaBid.com - Item # fwb ×

| Bidders         | Bid Time                          | Bid     | Comments |
|-----------------|-----------------------------------|---------|----------|
| Reardonpm (1/1) | Thu Jun 23 2016 - 01:16:25 AM CDT | \$50.00 |          |

#### **Currency Converter**

#### Place A Bid

**User Name** noidof Registration Required. It's FREE! Password Forgotten Yours? ••••• **Current Bid** \$50.00 Bid increment \$1.00 Minimum Bid \$51.00 Your Maximum Bid Please type only numerals and the decimal point. Do not include a dollar sign ('\$') or commas (',').