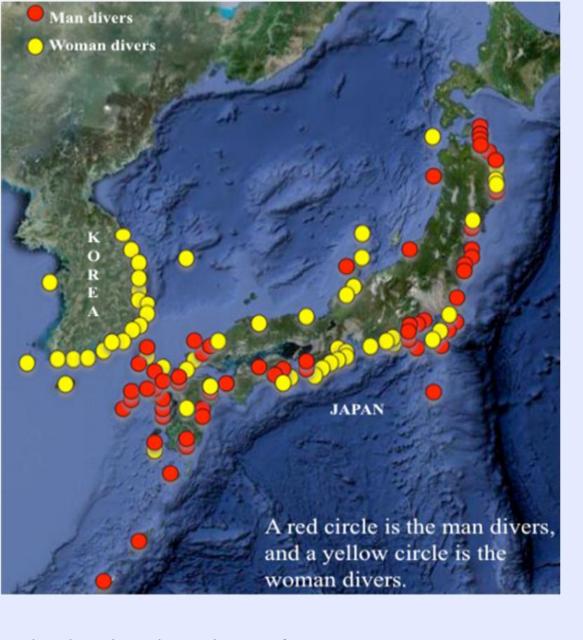

Fig.3 Distribution of the man and woman divers in Korea and Japan

The number of the Korean woman divers of 1993 is 11,108 people.

The number of the Japanese woman divers of 1977 is 9,134 people, and the number of the man divers is 14,501 people.