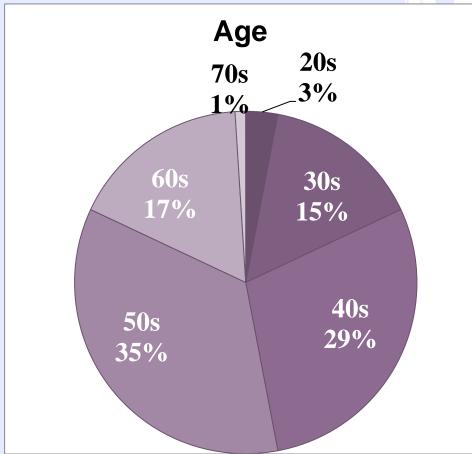

Tab.1 The Korean woman divers native place and age (1993)

| Province name    | Native                                                                           | place                                                                                                                                                                                                                                     | Age                                                                                                                                                                                                                                                                                                                                                     |                                                                                                                                                                                                                                                                                                                                                                                                                                                |                                                                                                                                                                                                                                                                                                                                                                                                                                                                                                                                          |                                                                                                                                                                                                                                                                                                                                                                                                                                                                                                                                                                                                                                |                                                                                                                                                                                                                                                                                                                                                                                                                                                                                                                                                                                                                                                                                                                                     | Unknown                                                                                                                                                                                                                                                                                                                                                                                                                                                                                                                                                                                                                                                                                                                                                                                                                         | Total                                                                                                                                                                                                                                                                                                                                                                                                                                                                                                                                                                                                                                                                                                                                                                                                                                                                                                               |                                                   |
|------------------|----------------------------------------------------------------------------------|-------------------------------------------------------------------------------------------------------------------------------------------------------------------------------------------------------------------------------------------|---------------------------------------------------------------------------------------------------------------------------------------------------------------------------------------------------------------------------------------------------------------------------------------------------------------------------------------------------------|------------------------------------------------------------------------------------------------------------------------------------------------------------------------------------------------------------------------------------------------------------------------------------------------------------------------------------------------------------------------------------------------------------------------------------------------|------------------------------------------------------------------------------------------------------------------------------------------------------------------------------------------------------------------------------------------------------------------------------------------------------------------------------------------------------------------------------------------------------------------------------------------------------------------------------------------------------------------------------------------|--------------------------------------------------------------------------------------------------------------------------------------------------------------------------------------------------------------------------------------------------------------------------------------------------------------------------------------------------------------------------------------------------------------------------------------------------------------------------------------------------------------------------------------------------------------------------------------------------------------------------------|-------------------------------------------------------------------------------------------------------------------------------------------------------------------------------------------------------------------------------------------------------------------------------------------------------------------------------------------------------------------------------------------------------------------------------------------------------------------------------------------------------------------------------------------------------------------------------------------------------------------------------------------------------------------------------------------------------------------------------------|---------------------------------------------------------------------------------------------------------------------------------------------------------------------------------------------------------------------------------------------------------------------------------------------------------------------------------------------------------------------------------------------------------------------------------------------------------------------------------------------------------------------------------------------------------------------------------------------------------------------------------------------------------------------------------------------------------------------------------------------------------------------------------------------------------------------------------|---------------------------------------------------------------------------------------------------------------------------------------------------------------------------------------------------------------------------------------------------------------------------------------------------------------------------------------------------------------------------------------------------------------------------------------------------------------------------------------------------------------------------------------------------------------------------------------------------------------------------------------------------------------------------------------------------------------------------------------------------------------------------------------------------------------------------------------------------------------------------------------------------------------------|---------------------------------------------------|
|                  | Jeju                                                                             | Native                                                                                                                                                                                                                                    | 20s                                                                                                                                                                                                                                                                                                                                                     | 30s                                                                                                                                                                                                                                                                                                                                                                                                                                            | 40s                                                                                                                                                                                                                                                                                                                                                                                                                                                                                                                                      | 50s                                                                                                                                                                                                                                                                                                                                                                                                                                                                                                                                                                                                                            | 60s                                                                                                                                                                                                                                                                                                                                                                                                                                                                                                                                                                                                                                                                                                                                 | 70s                                                                                                                                                                                                                                                                                                                                                                                                                                                                                                                                                                                                                                                                                                                                                                                                                             | J.                                                                                                                                                                                                                                                                                                                                                                                                                                                                                                                                                                                                                                                                                                                                                                                                                                                                                                                  |                                                   |
| Gangwondo        | 269                                                                              | 351                                                                                                                                                                                                                                       | 25                                                                                                                                                                                                                                                                                                                                                      | 74                                                                                                                                                                                                                                                                                                                                                                                                                                             | 165                                                                                                                                                                                                                                                                                                                                                                                                                                                                                                                                      | 248                                                                                                                                                                                                                                                                                                                                                                                                                                                                                                                                                                                                                            | 23                                                                                                                                                                                                                                                                                                                                                                                                                                                                                                                                                                                                                                                                                                                                  | 0                                                                                                                                                                                                                                                                                                                                                                                                                                                                                                                                                                                                                                                                                                                                                                                                                               | 85                                                                                                                                                                                                                                                                                                                                                                                                                                                                                                                                                                                                                                                                                                                                                                                                                                                                                                                  | 620                                               |
| Gyeongsangbukdo  | 53                                                                               | 224                                                                                                                                                                                                                                       | 0                                                                                                                                                                                                                                                                                                                                                       | 30                                                                                                                                                                                                                                                                                                                                                                                                                                             | 122                                                                                                                                                                                                                                                                                                                                                                                                                                                                                                                                      | 92                                                                                                                                                                                                                                                                                                                                                                                                                                                                                                                                                                                                                             | 31                                                                                                                                                                                                                                                                                                                                                                                                                                                                                                                                                                                                                                                                                                                                  | 2                                                                                                                                                                                                                                                                                                                                                                                                                                                                                                                                                                                                                                                                                                                                                                                                                               | 0                                                                                                                                                                                                                                                                                                                                                                                                                                                                                                                                                                                                                                                                                                                                                                                                                                                                                                                   | 277                                               |
| Chungcheongnamdo | 154                                                                              | 22                                                                                                                                                                                                                                        | 12                                                                                                                                                                                                                                                                                                                                                      | 50                                                                                                                                                                                                                                                                                                                                                                                                                                             | 64                                                                                                                                                                                                                                                                                                                                                                                                                                                                                                                                       | 34                                                                                                                                                                                                                                                                                                                                                                                                                                                                                                                                                                                                                             | 16                                                                                                                                                                                                                                                                                                                                                                                                                                                                                                                                                                                                                                                                                                                                  | 0                                                                                                                                                                                                                                                                                                                                                                                                                                                                                                                                                                                                                                                                                                                                                                                                                               | 0                                                                                                                                                                                                                                                                                                                                                                                                                                                                                                                                                                                                                                                                                                                                                                                                                                                                                                                   | 176                                               |
| Jullabukdo       | 7                                                                                | 0                                                                                                                                                                                                                                         | 0                                                                                                                                                                                                                                                                                                                                                       | 0                                                                                                                                                                                                                                                                                                                                                                                                                                              | 2                                                                                                                                                                                                                                                                                                                                                                                                                                                                                                                                        | 5                                                                                                                                                                                                                                                                                                                                                                                                                                                                                                                                                                                                                              | 0                                                                                                                                                                                                                                                                                                                                                                                                                                                                                                                                                                                                                                                                                                                                   | 0                                                                                                                                                                                                                                                                                                                                                                                                                                                                                                                                                                                                                                                                                                                                                                                                                               | 0                                                                                                                                                                                                                                                                                                                                                                                                                                                                                                                                                                                                                                                                                                                                                                                                                                                                                                                   | 7                                                 |
| Jullanamdo       | 105                                                                              | 115                                                                                                                                                                                                                                       | 3                                                                                                                                                                                                                                                                                                                                                       | 64                                                                                                                                                                                                                                                                                                                                                                                                                                             | 98                                                                                                                                                                                                                                                                                                                                                                                                                                                                                                                                       | 43                                                                                                                                                                                                                                                                                                                                                                                                                                                                                                                                                                                                                             | 11                                                                                                                                                                                                                                                                                                                                                                                                                                                                                                                                                                                                                                                                                                                                  | 1                                                                                                                                                                                                                                                                                                                                                                                                                                                                                                                                                                                                                                                                                                                                                                                                                               | 0                                                                                                                                                                                                                                                                                                                                                                                                                                                                                                                                                                                                                                                                                                                                                                                                                                                                                                                   | 220                                               |
| Gyeongsangnamdo  | 1,536                                                                            | 1,545                                                                                                                                                                                                                                     | 88                                                                                                                                                                                                                                                                                                                                                      | 303                                                                                                                                                                                                                                                                                                                                                                                                                                            | 407                                                                                                                                                                                                                                                                                                                                                                                                                                                                                                                                      | 347                                                                                                                                                                                                                                                                                                                                                                                                                                                                                                                                                                                                                            | 147                                                                                                                                                                                                                                                                                                                                                                                                                                                                                                                                                                                                                                                                                                                                 | 42                                                                                                                                                                                                                                                                                                                                                                                                                                                                                                                                                                                                                                                                                                                                                                                                                              | 1,747                                                                                                                                                                                                                                                                                                                                                                                                                                                                                                                                                                                                                                                                                                                                                                                                                                                                                                               | 3,081                                             |
| Jejudo           | 6,727                                                                            | 0                                                                                                                                                                                                                                         | 143                                                                                                                                                                                                                                                                                                                                                     | 850                                                                                                                                                                                                                                                                                                                                                                                                                                            | 1,855                                                                                                                                                                                                                                                                                                                                                                                                                                                                                                                                    | 2,490                                                                                                                                                                                                                                                                                                                                                                                                                                                                                                                                                                                                                          | 1,323                                                                                                                                                                                                                                                                                                                                                                                                                                                                                                                                                                                                                                                                                                                               | 66                                                                                                                                                                                                                                                                                                                                                                                                                                                                                                                                                                                                                                                                                                                                                                                                                              | 0                                                                                                                                                                                                                                                                                                                                                                                                                                                                                                                                                                                                                                                                                                                                                                                                                                                                                                                   | 6,727                                             |
|                  | 8,851                                                                            | 2,257                                                                                                                                                                                                                                     | 271                                                                                                                                                                                                                                                                                                                                                     | 1,371                                                                                                                                                                                                                                                                                                                                                                                                                                          | 2,713                                                                                                                                                                                                                                                                                                                                                                                                                                                                                                                                    | 3,259                                                                                                                                                                                                                                                                                                                                                                                                                                                                                                                                                                                                                          | 1,551                                                                                                                                                                                                                                                                                                                                                                                                                                                                                                                                                                                                                                                                                                                               | 111                                                                                                                                                                                                                                                                                                                                                                                                                                                                                                                                                                                                                                                                                                                                                                                                                             | 1,832                                                                                                                                                                                                                                                                                                                                                                                                                                                                                                                                                                                                                                                                                                                                                                                                                                                                                                               | 11,108                                            |
|                  | Gangwondo Gyeongsangbukdo Chungcheongnamdo Jullabukdo Jullanamdo Gyeongsangnamdo | Gangwondo         Jeju           Gyeongsangbukdo         53           Chungcheongnamdo         154           Jullabukdo         7           Jullanamdo         105           Gyeongsangnamdo         1,536           Jejudo         6,727 | Jeju         Native           Gangwondo         269         351           Gyeongsangbukdo         53         224           Chungcheongnamdo         154         22           Jullabukdo         7         0           Jullanamdo         105         115           Gyeongsangnamdo         1,536         1,545           Jejudo         6,727         0 | Jeju         Native         20s           Gangwondo         269         351         25           Gyeongsangbukdo         53         224         0           Chungcheongnamdo         154         22         12           Jullabukdo         7         0         0           Jullanamdo         105         115         3           Gyeongsangnamdo         1,536         1,545         88           Jejudo         6,727         0         143 | Jeju         Native         20s         30s           Gangwondo         269         351         25         74           Gyeongsangbukdo         53         224         0         30           Chungcheongnamdo         154         22         12         50           Jullabukdo         7         0         0         0           Jullanamdo         105         115         3         64           Gyeongsangnamdo         1,536         1,545         88         303           Jejudo         6,727         0         143         850 | Jeju Native         20s         30s         40s           Gangwondo         269         351         25         74         165           Gyeongsangbukdo         53         224         0         30         122           Chungcheongnamdo         154         22         12         50         64           Jullabukdo         7         0         0         0         2           Jullanamdo         105         115         3         64         98           Gyeongsangnamdo         1,536         1,545         88         303         407           Jejudo         6,727         0         143         850         1,855 | Jeju         Native         20s         30s         40s         50s           Gangwondo         269         351         25         74         165         248           Gyeongsangbukdo         53         224         0         30         122         92           Chungcheongnamdo         154         22         12         50         64         34           Jullabukdo         7         0         0         0         2         5           Jullanamdo         105         115         3         64         98         43           Gyeongsangnamdo         1,536         1,545         88         303         407         347           Jejudo         6,727         0         143         850         1,855         2,490 | Jeju         Native         20s         30s         40s         50s         60s           Gangwondo         269         351         25         74         165         248         23           Gyeongsangbukdo         53         224         0         30         122         92         31           Chungcheongnamdo         154         22         12         50         64         34         16           Jullabukdo         7         0         0         0         2         5         0           Jullanamdo         105         115         3         64         98         43         11           Gyeongsangnamdo         1,536         1,545         88         303         407         347         147           Jejudo         6,727         0         143         850         1,855         2,490         1,323 | Jeju         Native         20s         30s         40s         50s         60s         70s           Gangwondo         269         351         25         74         165         248         23         0           Gyeongsangbukdo         53         224         0         30         122         92         31         2           Chungcheongnamdo         154         22         12         50         64         34         16         0           Jullabukdo         7         0         0         0         2         5         0         0           Jullanamdo         105         115         3         64         98         43         11         1           Gyeongsangnamdo         1,536         1,545         88         303         407         347         147         42           Jejudo         6,727         0         143         850         1,855         2,490         1,323         66 | Jeju   Native   20s   30s   40s   50s   60s   70s |