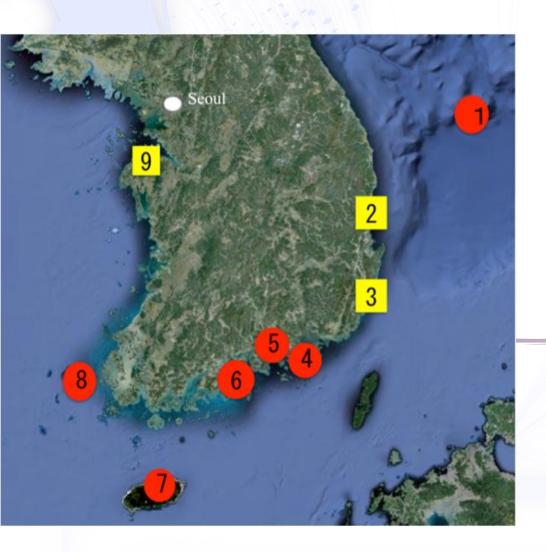

Fig. 5 Difference qualification for fishing

Korean woman divers differ in qualification for fishing. With one of the four types of qualifications, namely member of a village as a community (Fig.5-1,8), contractor of a village as the fishermen union (Fig.5-2,3,7), employee of an individually owned company ((Fig.5-4,6,9) and employee of a joint-stock corporation ((Fig.5-5), they engage in diving. The type of qualification is determined by natural environment and location of a village, social status, fishing methods, and so on.

Woman divers of only using the ship (Fig.5-4,5,6)

Woman divers of using or not using the ship (Fig.5-1,2,3,7,8)

Fig.6 Fishing forms

Fig.7 The fishing captures and tools of the divers fishery

Tab.2 The selling price of the farm and marine products(1974~2010, won)