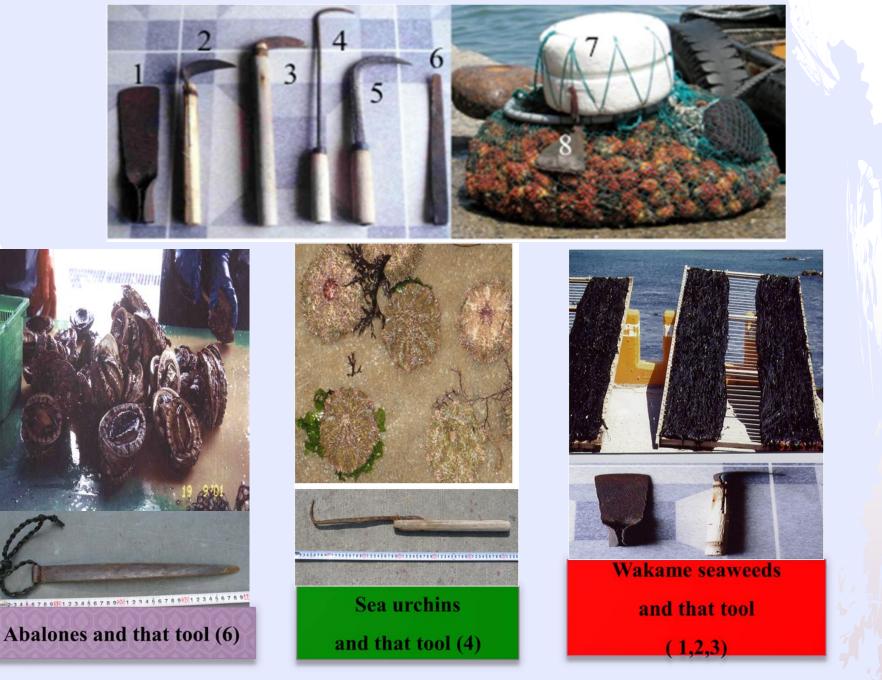

Woman divers of only using the ship (Fig.5-4,5,6)

Woman divers of using or not using the ship (Fig.5-1,2,3,7,8)

Fig.6 Fishing forms

Fig.7 The fishing captures and tools of the divers fishery

Tab.2 The selling price of the farm and marine products(1974~2010, won)

Fig. 5 Difference qualification for fishing

Korean woman divers differ in qualification for fishing. With one of the four types of qualifications, namely member of a village as a community (Fig.5-1,8), contractor of a village as the fishermen union (Fig.5-2,3,7), employee of an individually owned company ((Fig.5-4,6,9) and employee of a joint-stock corporation ((Fig.5-5), they engage in diving. The type of qualification is determined by natural environment and location of a village, social status, fishing methods, and so on.