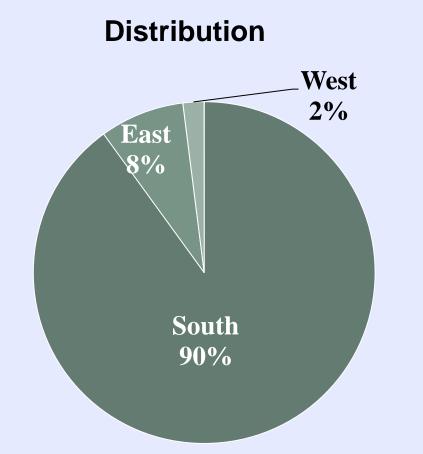

Fig.3 Distribution of the man and woman divers in Korea and Japan

The number of the Korean woman divers of 1993 is 11,108 people.

The number of the Japanese woman divers of 1977 is 9,134 people, and the number of the man divers is 14,501 people.