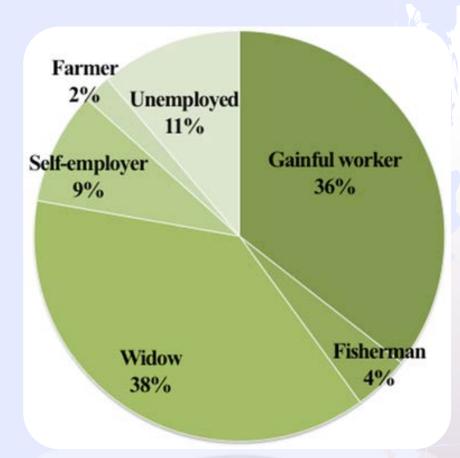

Tab.3 Occupation of husbands and another jobs forms of the woman divers

|                                | Farming     | Self-employed | Fishing               | Retail           | Gainful worker   | Person                            |
|--------------------------------|-------------|---------------|-----------------------|------------------|------------------|-----------------------------------|
| Gainful<br>worker<br>(5 forms) | * * * O     | *             | x<br>x<br>x<br>x<br>x | ×<br>×<br>×      | ×<br>×<br>×<br>× | 8<br>1<br>1<br>1 8<br>2<br>2      |
| <b>Fisherman</b> (3 forms)     | O ×         | <b>x</b>      | <b>x</b>              | × ×              | ×<br>×<br>×      | 1<br>1<br>2                       |
| Widow<br>(7 forms)             | * * * O O O | ○ x × × × ×   | x<br>x<br>x<br>x<br>x | ×<br>×<br>×<br>× | *                | 1<br>5<br>5<br>8<br>1 2<br>2<br>1 |
| Self-employer (3 forms)        | *<br>*      | ×<br>×        | )<br>x<br>x           | ×<br>×           | ×<br>×<br>×      | 3<br>1<br>4                       |
| Farmer (2 forms)               | ×<br>×      | о<br>*        | ×                     | ×                | ×<br>×           | 1<br>1                            |
| <b>Unemployed</b> (2 forms)    | 0           | ×             | ×                     | ×                | ×<br>×           | 3<br>7                            |

# Husbands occupations and side jobs of woman divers (the case of fishing village of Ulsan, 1995)

Fig.8 Side jobs of woman divers

Fig.9 Occupations of woman divers husbands