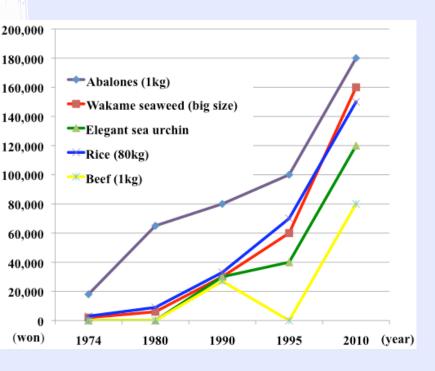

Woman divers of only using the ship (Fig.5-4,5,6)

Woman divers of using or not using the ship (Fig.5-1,2,3,7,8)

Fig.6 Fishing forms

Fig.7 The fishing captures and tools of the divers fishery

Tab.2 The selling price of the farm and marine products(1974~2010, won)

| Product Year              | 1974   | 1980   | 1990   | 1995    | 2010    |
|---------------------------|--------|--------|--------|---------|---------|
| Abalones (1kg)            | 18,000 | 65,000 | 80,000 | 100,000 | 180,000 |
| Wakame seaweed (big size) | 2,000  | 6,000  | 30,000 | 60,000  | 160,000 |
| Elegant sea urchin        | _      | _      | 30,000 | 40,000  | 120,000 |
| Rice (80kg)               | 3,000  | 9,000  | 33,000 | 70,000  | 150,000 |
| Beef (1kg)                | _      | _      | 27,000 | _       | 80,000  |

The dried abalone, the sea cucumber, the seaweeds have been exported to China for a long time. Besides, in the Joseon Dynasty, these were used as not only the export but also the votive offering of the royal protocol, medicine materials. The economic value of an abalone and the seaweed is high now.

The price of 1 kilogram of the cultured abalone is approximately about 52,000 won in 2010.

A price of the natural product abalone is an approximately 3.5 times high price than the price of the cultured abalone.