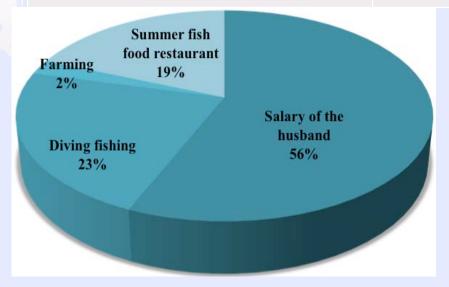

#### Gross earnings according to the month of 40's and 50's woman diver(1995)

| Woman divers earnings       | 40's (won,%)       | 50's (won, %)      |
|-----------------------------|--------------------|--------------------|
| Salary of the husband       | 1,785,810 (56.38)  | 2,678,570 (52.89)  |
| Diving fishing              | 714,290 (22.55)    | 714,290 (14.10)    |
| Farming                     | 71,430 ( 2.26)     | 242,850 ( 4.80)    |
| Summer fish food restaurant | 595,710 (18.81)    | 0 (00.00)          |
| Rent of the building        | 0 (00.00)          | 1,428,570 (28.21)  |
| Total                       | 3,167,240 (100.00) | 5,064,280 (100.00) |

Fig.10 Earning of the 40's woman diver Fig.11 Earning of the 50's woman diver