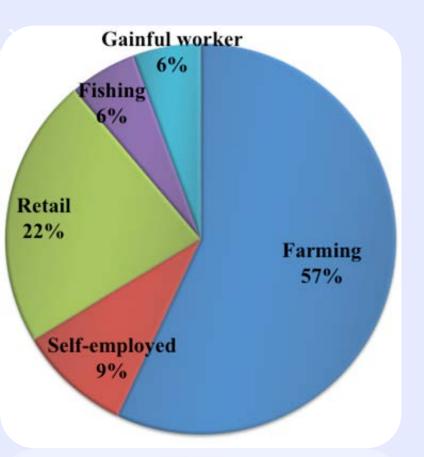

Tab.3 Occupation of husbands and another jobs forms of the woman divers

|                                | Farming     | Self-employed | Fishing               | Retail           | Gainful worker   | Person                            |
|--------------------------------|-------------|---------------|-----------------------|------------------|------------------|-----------------------------------|
| Gainful<br>worker<br>(5 forms) | * * * O     | *             | x<br>x<br>x<br>x<br>x | ×<br>×<br>×      | ×<br>×<br>×<br>× | 8<br>1<br>1<br>1 8<br>2<br>2      |
| <b>Fisherman</b> (3 forms)     | O ×         | <b>x</b>      | <b>x</b>              | × ×              | ×<br>×<br>×      | 1<br>1<br>2                       |
| Widow<br>(7 forms)             | * * * O O O | ○ x × × × ×   | x<br>x<br>x<br>x<br>x | ×<br>×<br>×<br>× | *                | 1<br>5<br>5<br>8<br>1 2<br>2<br>1 |
| Self-employer (3 forms)        | *<br>*      | ×<br>×        | )<br>x<br>x           | ×<br>×           | ×<br>×<br>×      | 3<br>1<br>4                       |
| Farmer (2 forms)               | ×<br>×      | о<br>*        | ×                     | ×                | ×<br>×           | 1<br>1                            |
| <b>Unemployed</b> (2 forms)    | 0           | ×             | ×                     | ×                | ×<br>×           | 3<br>7                            |

# Husbands occupations and side jobs of woman divers (the case of fishing village of Ulsan, 1995)

Fig.8 Side jobs of woman divers

Fig.9 Occupations of woman divers husbands