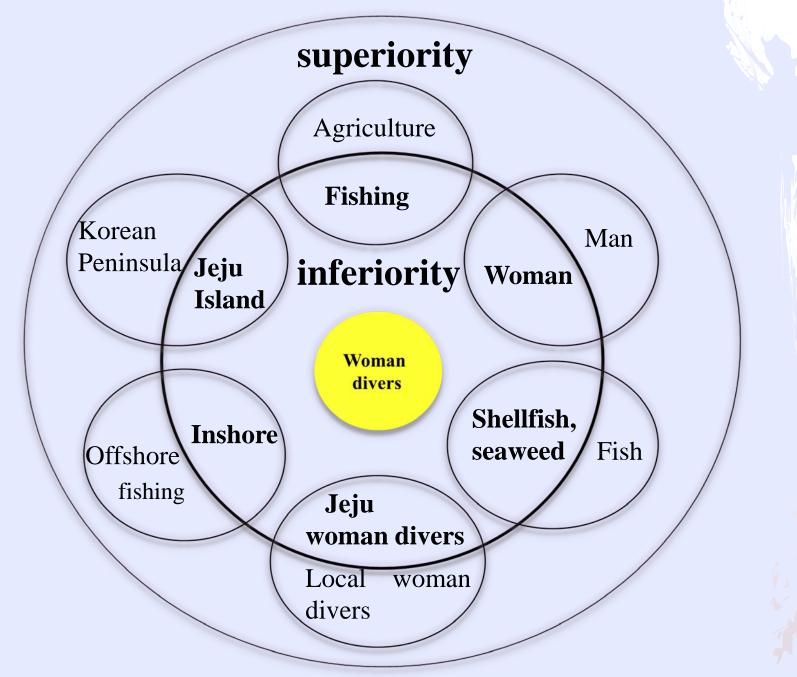

## Why do the Korean Women dive?

~From a viewpoint of the gender~

Sun-Ae Ii

Miyazaki Municipal University

Fig.1 Gender recognition background about the Korean woman divers

Fig.2 Social structure and gender recognition

### Confucianism and Jeju Island woman divers

The administrative head of Jeju Island commanded that the man divers and <u>woman</u> divers do not dive by the naked body together (by "History of Koryeo", 1105).

The administrative head of Jeju Island saw man divers and <u>woman divers</u> gathered abalone together in winter in December, and he did not eat an abalone until he left Jeju Island (by "Annals of the Joseon Dynasty", 1443).

The woman divers are called <u>Jamnyo</u>. They gather seaweed and abalone. Though man divers and woman divers mingle, they do not feel ashamed. They paid to the Government their gathered abalone and seaweeds make a living by selling the remainder (by "Jeju Island topographical record", 1692).

The administration continued prohibiting the naked body act of <u>woman divers</u> strictly, and he devised underwater working clothes, and <u>Jamnyo</u> encouraged it to wear it by the sea (by "Tamna Sunryeodo", 1703).

Until the early 18th century, man and woman divers dived together. However, Confucianism is incoming to Jeju Island as the basis of daily life since then. And it is demanded that the man and woman observe the proprieties together, and the man and woman makes the same sex world each. The men did not gradually dive by it, only women dived.