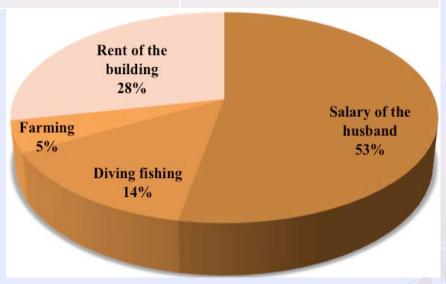

#### Gross earnings according to the month of 40's and 50's woman diver(1995)

| Woman divers earnings       | 40's (won,%)       | 50's (won, %)      |
|-----------------------------|--------------------|--------------------|
| Salary of the husband       | 1,785,810 (56.38)  | 2,678,570 (52.89)  |
| Diving fishing              | 714,290 (22.55)    | 714,290 (14.10)    |
| Farming                     | 71,430 ( 2.26)     | 242,850 ( 4.80)    |
| Summer fish food restaurant | 595,710 (18.81)    | 0 (00.00)          |
| Rent of the building        | 0 (00.00)          | 1,428,570 (28.21)  |
| Total                       | 3,167,240 (100.00) | 5,064,280 (100.00) |

Fig.10 Earning of the 40's woman diver Fig.11 Earning of the 50's woman diver